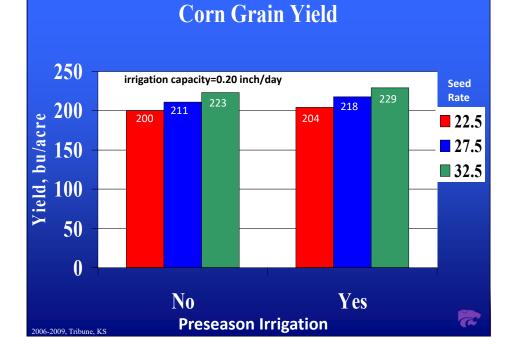

#### Treatments

- Preseason irrigation:
   With and without (~3 inch)
- Sprinkler irrigation capacities:
   0.10, 0.15, and 0.20 inch/day
- Seeding rates: 22.5, 27.5, and 32.5 thousand/a

#### **Corn Grain Yield**