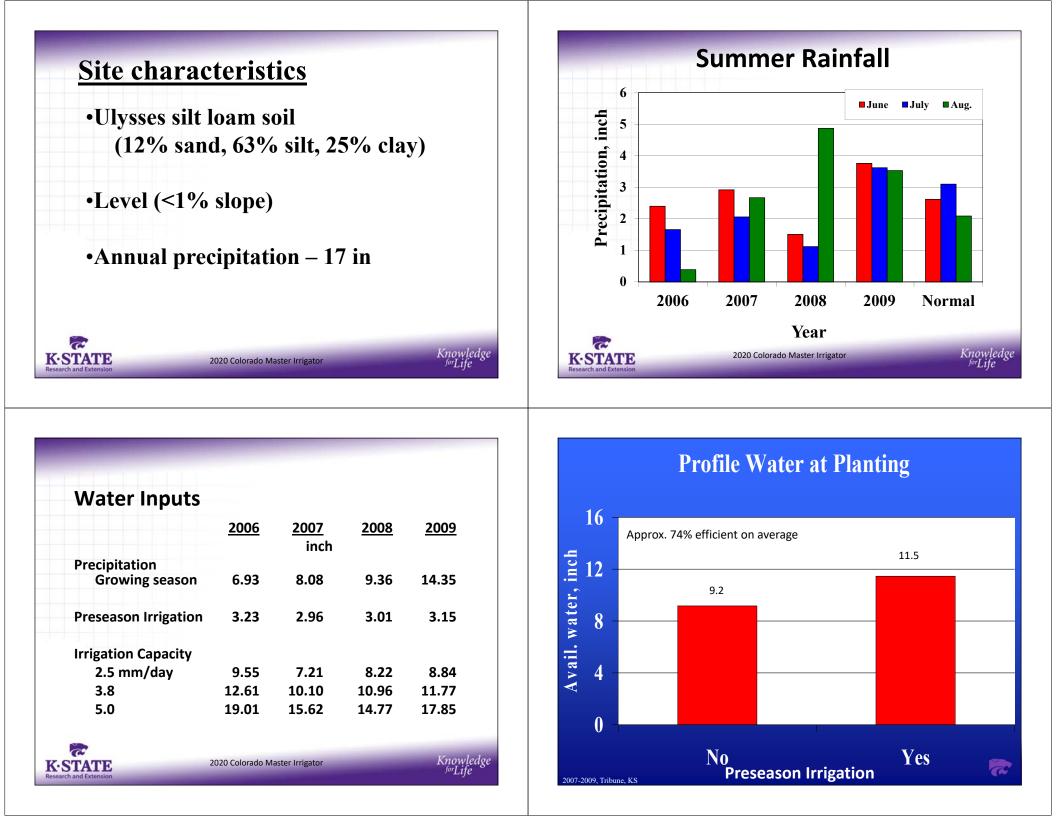

#### **Objectives**

- Quantify yield benefit from preseason irrigation with diminished well capacities.
- Determine optimum seeding rate for corn at various irrigation levels.
- Determine profitability at various irrigation levels.

#### Treatments

- Preseason irrigation:
   With and without (~3 inch)
- Sprinkler irrigation capacities:
   0.10, 0.15, and 0.20 inch/day
- Seeding rates: 22.5, 27.5, and 32.5 thousand/a