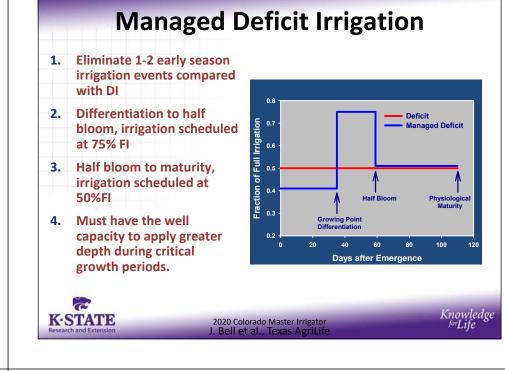

( <mark>113</mark> ) | 88 ( <mark>94</mark> )   | 38 ( <mark>31</mark> ) | 1660 ( <mark>1800</mark> ) |
| 10                | 168 (172)                | 127 (111)                | 48 ( <mark>42</mark> ) | 1950 (2080)                |
| 15                | 200 (201)                | 143 ( <mark>123</mark> ) | 51 (47)                | 2500 (2160)                |

Yields in parenthesis are 2001-2008 average yields

#### **Crop Rotations with Limited Irrigation**

- Corn-corn (10")
- Corn Wheat (15"-5")
- Corn Wheat Grain sorghum (15"-5"-10")
- Corn Wheat Grain sorghum Soybean (15"-5"-10"-10")

#### **Crop Rotations with Limited Irrigation**

• Corn-corn (10")

Tribune, KS

- Corn Wheat (15"-5")
- Corn Wheat Grain sorghum (15"-5"-10")
- Corn Wheat Grain sorghum Soybean (15"-5"-10"-10")







Crop water use and grain sorghum yield for an average year<br/>(2010) and an extreme year (2011) at Bushland, TX) (Bell, 2014)TreatmentIrrigationRainfallSoil<br/>waterTotal<br/>WaterYieldWUE

|