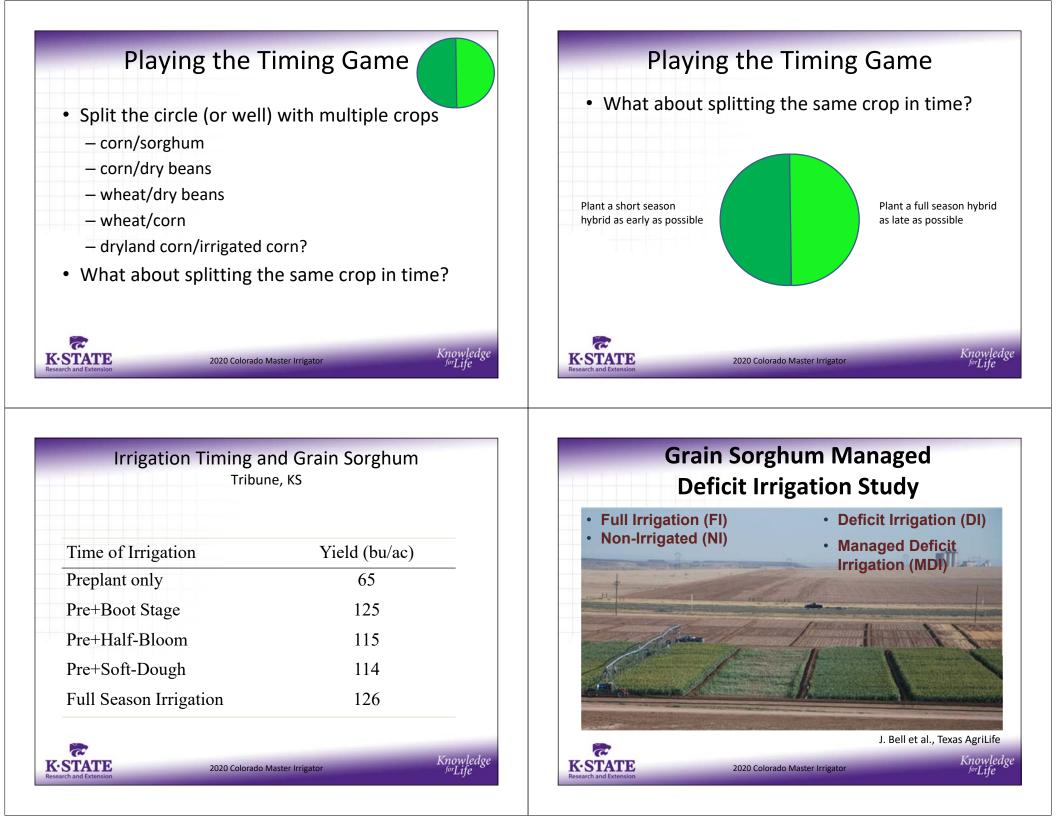

#### **Crop Rotations with Limited Irrigation**

- Corn-corn (10")
- Corn Wheat (15"-5")
- Corn Wheat Grain sorghum (15"-5"-10")
- Corn Wheat Grain sorghum Soybean (15"-5"-10"-10")

#### **Crop Rotations with Limited Irrigation**

• Corn-corn (10")

Tribune, KS

- Corn Wheat (15"-5")
- Corn Wheat Grain sorghum (15"-5"-10")
- Corn Wheat Grain sorghum Soybean (15"-5"-10"-10")

Crop water use and grain sorghum yield for an average year<br/>(2010) and an extreme year (2011) at Bushland, TX) (Bell, 2014)TreatmentIrrigationRainfallSoil<br/>waterTotal<br/>WaterYieldWUE

|                                                                                                                                                                                                                                                                                                                                                                                                                                                                                                                                                                                                                                                                                                     |                 |     | water                     | water                 |         |         |
|-----------------------------------------------------------------------------------------------------------------------------------------------------------------------------------------------------------------------------------------------------------------------------------------------------------------------------------------------------------------------------------------------------------------------------------------------------------------------------------------------------------------------------------------------------------------------------------------------------------------------------------------------------------------------------------------------------|-----------------|-----|---------------------------|-----------------------|---------|---------|
| 2010                                                                                                                                                                                                                                                                                                                                                                                                                                                                                                                                                                                                                                                                                                | Inches of water |     |                           |                       | bu/acre | bu/inch |
| Full Irrigation                                                                                                                                                                                                                                                                                                                                                                                                                                                                                                                                                                                                                                                                                     | 12.7            | 7.1 | 1.8                       | 21.6                  | 198     | 9.2     |
| Managed Deficit (MDI)                                                                                                                                                                                                                                                                                                                                                                                                                                                                                                                                                                                                                                                                               | 6.5             | 7.1 | 3.6                       | 17.2                  | 142     | 8.3     |
| Deficit (DI)                                                                                                                                                                                                                                                                                                                                                                                                                                                                                                                                                                                                                                                                                        | 5.7             | 7.1 | 3.1                       | 15.9                  | 123     | 7.7     |
| 2011                                                                                                                                                                                                                                                                                                                                                                                                                                                                                                                                                                                                                                                                                                |                 |     |                           |                       |         |         |
| Full Irrigation                                                                                                                                                                                                                                                                                                                                                                                                                                                                                                                                                                                                                                                                                     | 24.0            | 2.4 | -1.1                      | 25.3                  | 190     | 7.5     |
| Managed Deficit (MDI)                                                                                                                                                                                                                                                                                                                                                                                                                                                                                                                                                                                                                                                                               | 15.3            | 2.4 | 0.2                       | 17.9                  | 132     | 7.4     |
| Deficit (DI)                                                                                                                                                                                                                                                                                                                                                                                                                                                                                                                                                                                                                                                                                        | 13.1            | 2.4 | 0.9                       | 16.4                  | 106     | 6.5     |
| and the second se |                 |     | A CONTRACTOR OF THE OWNER | And the second second | Page 1  |         |

2020 Colorado Master Irrigato

. Bell et al., Texas AgriLife

Knowledge <sup>for</sup>Life

**K**·STATE

**Sorghum Grain Production** 200 2500 E FI 180 DI 160 2000 MDI = FI 140 DI anicle 1500 120 = MDI oot Pai 100 80 60 500 40 0 2010 2011 2012 2010 2011 2012 Seeds/Panicle **Yield** 