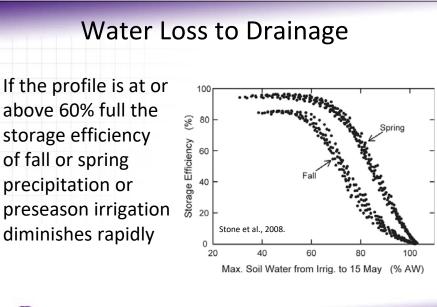

60

70

80

90

| Year        | Date of<br>Anthesis | Date of<br>Maturity | and the second sec | eason Terminatio | MaxYield |
|-------------|---------------------|---------------------|------------------------------------------------------------------------------------------------------------------------------------------------------------------------------------------------------------------------------------------------------------------------------------------------------------------------------------------------------------------------------------------------------------------------------------------------------------------------------------------------------------------------------------------------------------------------------------------------------------------------------------------------------------------------------------------------------------------------------------------------------------------------------------------------------------------------------------------------------------------------------------------------------------------------------------------------------------------------------------------------------------------------------------------------------------------------------------------------------------------------------------------------------------------------------------------------------------------------------------------------------------------------------------------------------------------------------------------------------------------------------------------------------------------------------------------------------------------------------------------------------------------------------------------------------------------------------------------------------------------------------------------------------------------------------------------------------------------------------------------------------------------------------------------------------------------------------------------------------------------------------------|------------------|----------|
| 1993        | 20-Jul              | 30-Sep              | 5-Aug                                                                                                                                                                                                                                                                                                                                                                                                                                                                                                                                                                                                                                                                                                                                                                                                                                                                                                                                                                                                                                                                                                                                                                                                                                                                                                                                                                                                                                                                                                                                                                                                                                                                                                                                                                                                                                                                              | 5-Aug            | 15-Aug   |
| 1993        | 20-Jul              | 15-Sep              | 5-Aug                                                                                                                                                                                                                                                                                                                                                                                                                                                                                                                                                                                                                                                                                                                                                                                                                                                                                                                                                                                                                                                                                                                                                                                                                                                                                                                                                                                                                                                                                                                                                                                                                                                                                                                                                                                                                                                                              | 15-Aug           | 15-Aug   |
| 1994        | 20-Jul              |                     |                                                                                                                                                                                                                                                                                                                                                                                                                                                                                                                                                                                                                                                                                                                                                                                                                                                                                                                                                                                                                                                                                                                                                                                                                                                                                                                                                                                                                                                                                                                                                                                                                                                                                                                                                                                                                                                                                    |                  |          |
|             |                     | 29-Sep              | 5-Aug                                                                                                                                                                                                                                                                                                                                                                                                                                                                                                                                                                                                                                                                                                                                                                                                                                                                                                                                                                                                                                                                                                                                                                                                                                                                                                                                                                                                                                                                                                                                                                                                                                                                                                                                                                                                                                                                              | 13-Aug           | 18-Aug   |
| 1996        | 20-Jul              | 3-Oct               | 17-Jul                                                                                                                                                                                                                                                                                                                                                                                                                                                                                                                                                                                                                                                                                                                                                                                                                                                                                                                                                                                                                                                                                                                                                                                                                                                                                                                                                                                                                                                                                                                                                                                                                                                                                                                                                                                                                                                                             | 17-Jul           | 29-Aug   |
| 1997        | 23-Jul              | 1-Oct               | 23-Jul                                                                                                                                                                                                                                                                                                                                                                                                                                                                                                                                                                                                                                                                                                                                                                                                                                                                                                                                                                                                                                                                                                                                                                                                                                                                                                                                                                                                                                                                                                                                                                                                                                                                                                                                                                                                                                                                             | 23-Jul           | 27-Aug   |
| 1998        | 20-Jul              | 28-Sep              | 20-Jul                                                                                                                                                                                                                                                                                                                                                                                                                                                                                                                                                                                                                                                                                                                                                                                                                                                                                                                                                                                                                                                                                                                                                                                                                                                                                                                                                                                                                                                                                                                                                                                                                                                                                                                                                                                                                                                                             | 20-Jul           | 24-Aug   |
| 1999        | 23-Jul              | 6-Oct               | 24-Jul                                                                                                                                                                                                                                                                                                                                                                                                                                                                                                                                                                                                                                                                                                                                                                                                                                                                                                                                                                                                                                                                                                                                                                                                                                                                                                                                                                                                                                                                                                                                                                                                                                                                                                                                                                                                                                                                             | 13-Aug           | 20-Sep   |
| 2000        | 12-Jul              | 20-Sep              | 14-Sep                                                                                                                                                                                                                                                                                                                                                                                                                                                                                                                                                                                                                                                                                                                                                                                                                                                                                                                                                                                                                                                                                                                                                                                                                                                                                                                                                                                                                                                                                                                                                                                                                                                                                                                                                                                                                                                                             | 20-Sep           | 20-Sep   |
| 2001        | 16-Jul              | 29-Sep              | 30-Jul                                                                                                                                                                                                                                                                                                                                                                                                                                                                                                                                                                                                                                                                                                                                                                                                                                                                                                                                                                                                                                                                                                                                                                                                                                                                                                                                                                                                                                                                                                                                                                                                                                                                                                                                                                                                                                                                             | 22-Sep           | 22-Sep   |
| 2002        | 22-Jul              | 30-Sep              | 4-Aug                                                                                                                                                                                                                                                                                                                                                                                                                                                                                                                                                                                                                                                                                                                                                                                                                                                                                                                                                                                                                                                                                                                                                                                                                                                                                                                                                                                                                                                                                                                                                                                                                                                                                                                                                                                                                                                                              | 30-Aug           | 7-Sep    |
| 2003        | 22-Jul              | 23-Sep              | 3-Aug                                                                                                                                                                                                                                                                                                                                                                                                                                                                                                                                                                                                                                                                                                                                                                                                                                                                                                                                                                                                                                                                                                                                                                                                                                                                                                                                                                                                                                                                                                                                                                                                                                                                                                                                                                                                                                                                              | 3-Aug            | 18-Aug   |
| 2004        | 19-Jul              | 28-Sep              | 8-Aug                                                                                                                                                                                                                                                                                                                                                                                                                                                                                                                                                                                                                                                                                                                                                                                                                                                                                                                                                                                                                                                                                                                                                                                                                                                                                                                                                                                                                                                                                                                                                                                                                                                                                                                                                                                                                                                                              | 21-Aug           | 27-Aug   |
| 2005        | 20-Jul              | 28-Sep              | 2-Aug                                                                                                                                                                                                                                                                                                                                                                                                                                                                                                                                                                                                                                                                                                                                                                                                                                                                                                                                                                                                                                                                                                                                                                                                                                                                                                                                                                                                                                                                                                                                                                                                                                                                                                                                                                                                                                                                              | 9-Aug            | 29-Aug   |
| 2006        | 17-Jul              | 25-Sep              | 30-Jul                                                                                                                                                                                                                                                                                                                                                                                                                                                                                                                                                                                                                                                                                                                                                                                                                                                                                                                                                                                                                                                                                                                                                                                                                                                                                                                                                                                                                                                                                                                                                                                                                                                                                                                                                                                                                                                                             | 13-Aug           | 13-Aug   |
| 2007        | 18-Jul              | 19-Sep              | 14-Aug                                                                                                                                                                                                                                                                                                                                                                                                                                                                                                                                                                                                                                                                                                                                                                                                                                                                                                                                                                                                                                                                                                                                                                                                                                                                                                                                                                                                                                                                                                                                                                                                                                                                                                                                                                                                                                                                             | 21-Aug           | 28-Aug   |
| 2008        | 24-Jul              | 10-Oct              | 31-Jul                                                                                                                                                                                                                                                                                                                                                                                                                                                                                                                                                                                                                                                                                                                                                                                                                                                                                                                                                                                                                                                                                                                                                                                                                                                                                                                                                                                                                                                                                                                                                                                                                                                                                                                                                                                                                                                                             | 6-Aug            | 27-Aug   |
| Average     | 19-Jul              | 27-Sep              | 2-Aug                                                                                                                                                                                                                                                                                                                                                                                                                                                                                                                                                                                                                                                                                                                                                                                                                                                                                                                                                                                                                                                                                                                                                                                                                                                                                                                                                                                                                                                                                                                                                                                                                                                                                                                                                                                                                                                                              | 13-Aug           | 28-Aug   |
| Standard De | v. 3 days           | 6 days              | 13 days                                                                                                                                                                                                                                                                                                                                                                                                                                                                                                                                                                                                                                                                                                                                                                                                                                                                                                                                                                                                                                                                                                                                                                                                                                                                                                                                                                                                                                                                                                                                                                                                                                                                                                                                                                                                                                                                            | 19 days          | 13 days  |
| Earliest    | 12-Jul              | 14-Sep              | 17-Jul                                                                                                                                                                                                                                                                                                                                                                                                                                                                                                                                                                                                                                                                                                                                                                                                                                                                                                                                                                                                                                                                                                                                                                                                                                                                                                                                                                                                                                                                                                                                                                                                                                                                                                                                                                                                                                                                             | 17-Jul           | 12-Aug   |
| Latest      | 24-Jul              | 10-Oct              | 14-Sep                                                                                                                                                                                                                                                                                                                                                                                                                                                                                                                                                                                                                                                                                                                                                                                                                                                                                                                                                                                                                                                                                                                                                                                                                                                                                                                                                                                                                                                                                                                                                                                                                                                                                                                                                                                                                                                                             | 21-Sep           | 21-Sep   |