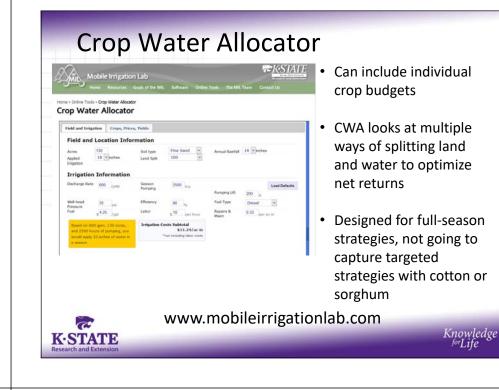

| 13.1            | 2.4 | 0.9                       | 16.4                  | 106     | 6.5     |
| and the second se |                 |     | A CONTRACTOR OF THE OWNER | And the second second | Page 1  |         |

2020 Colorado Master Irrigato

. Bell et al., Texas AgriLife

Knowledge <sup>for</sup>Life

**K**·STATE

**Sorghum Grain Production** 200 2500 E FI 180 DI 160 2000 MDI = FI 140 DI anicle 1500 120 = MDI oot Pai 100 80 60 500 40 0 2010 2011 2012 2010 2011 2012 Seeds/Panicle **Yield** 

2020 Colorado Master Irrigator

I. Bell et al., Texas AgriLife

Knowledge \_\_\_\_\_\_forLife

Research and Extension





#### Where do I see opportunities:

- Edges of the season
  - Technology can help with this
- Use of key timings in responsive crops
  - Cotton (not for NECO), Sorghum, what else?
     There has been very little research on limited irrigation of dry beans
- There is still a place for irrigation scheduling, even under limited well capacities
- Pre-season irrigation is a tool, <u>but</u> we must be smart with it



2020 Colorado Master Irrigator





Associate Professor / Northwest Area Agronomist Phone: (785) 462-6281 Email: LHaag@ksu.edu www.northwest.ksu.edu/agronomy Twitter: @LucasAHaag

www.facebook.com/NWKSagronomy