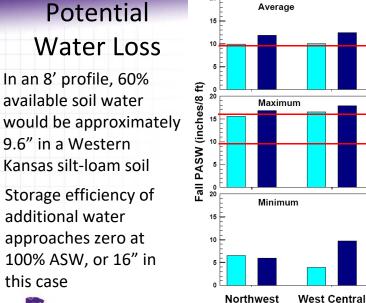

| 0                              |  |
| STA | Adapted from K-State MF2174, Rogers and S<br>2020 Colorado N<br>2020 Colorado N |                                              | lains Dry Bean Guide           |  |

# Timing of the final irrigation: Determine crop growth stage and anticipated remaining water use Determine soil water status in the field by probe or calibrated soil sensor technology Determine irrigation strategy necessary to meet remaining crop water use while maintaining soil water content at or above

• Be ready to make adjustments based on changes in ET demand, precipitation, etc.

55% (limit depletion to 45%).

K-STATE Research and Extension

K·STATE

2020 Colorado Master Irrigator



#### Southwest Knowledge

dge

Lamm et al., 2012

2010

2011



2020 Colorado Master Irrigator

K·STATE Research and Extension





Knowledge



## Managing irrigated corn with limited well capacity

Alan Schlegel, Professor and Agronomist-in-Charge Southwest Research-Extension Center, Tribune, Kans.

#### **Objectives**

- Quantify yield benefit from preseason irrigation with diminished well capacities.
- Determine optimum seeding rate for corn at various irrigation levels.
- Determine profitability at various irrigation levels.



K-STATE







#### Treatments

- Preseason irrigation:
   With and without (~3 inch)
- Sprinkler irrigation capacities:
   0.10, 0.15, and 0.20 inch/day
- Seeding rates: 22.5, 27.5, and 32.5 thousand/a









#### **Corn Grain Yield**



#### **Corn Grain Yield**





#### **Yield Increase from Preseason Irrigation**