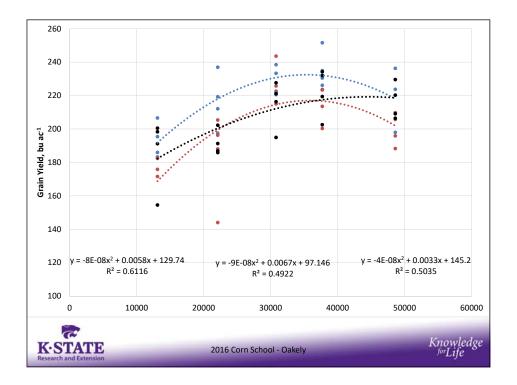

#### A side track on hybrids....

- The previous work was done with one commercial hybrid
- We know hybrids response to water and seeding rate can vary widely
  - E.g. Full irrigation at Colby, I seeded 4 hybrids at rates from 13k to 50k. There were some hybrids making close to 200 bu on 13k dropped
- Knowing your hybrids is going to be key to maximizing any limited irrigation/limited capacity scenario