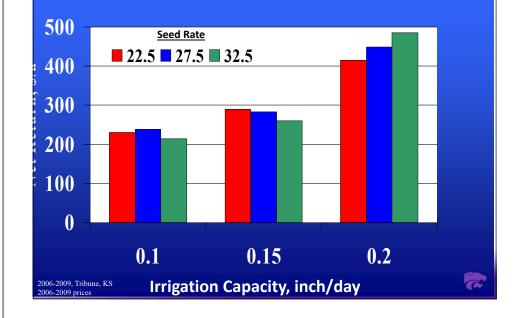

#### **Corn Grain Yield**

#### Treatments

- Preseason irrigation:
   With and without (~3 inch)
- Sprinkler irrigation capacities:
   0.10, 0.15, and 0.20 inch/day
- Seeding rates: 22.5, 27.5, and 32.5 thousand/a