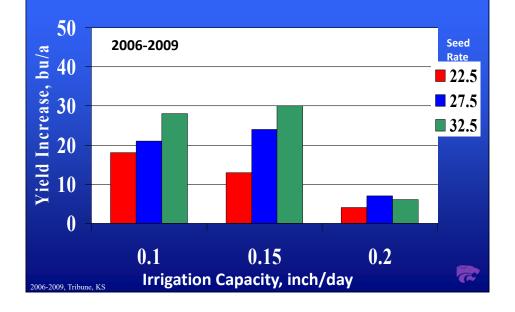

2020 Colorado Master Irrigator

K·STATE Research and Extension





Knowledge



## Managing irrigated corn with limited well capacity

Alan Schlegel, Professor and Agronomist-in-Charge Southwest Research-Extension Center, Tribune, Kans.

#### **Objectives**

- Quantify yield benefit from preseason irrigation with diminished well capacities.
- Determine optimum seeding rate for corn at various irrigation levels.
- Determine profitability at various irrigation levels.



K-STATE







#### Treatments

- Preseason irrigation:
   With and without (~3 inch)
- Sprinkler irrigation capacities:
   0.10, 0.15, and 0.20 inch/day
- Seeding rates: 22.5, 27.5, and 32.5 thousand/a









#### **Corn Grain Yield**



#### **Corn Grain Yield**





#### **Yield Increase from Preseason Irrigation**



#### **Net Return without Preseason Irrigation**



#### **Net Return with Preseason Irrigation**



#### A side track on hybrids....

- The previous work was done with one commercial hybrid
- We know hybrids response to water and seeding rate can vary widely
  - E.g. Full irrigation at Colby, I seeded 4 hybrids at rates from 13k to 50k. There were some hybrids making close to 200 bu on 13k dropped
- Knowing your hybrids is going to be key to maximizing any limited irrigation/limited capacity scenario







### Grain Yield with Limited Irrigation 2008 and 2001-2008

| Irrigation amount | Corn S                   | Sorghum                  | Soybean                | Sunflower                  |
|-------------------|--------------------------|--------------------------|-------------------