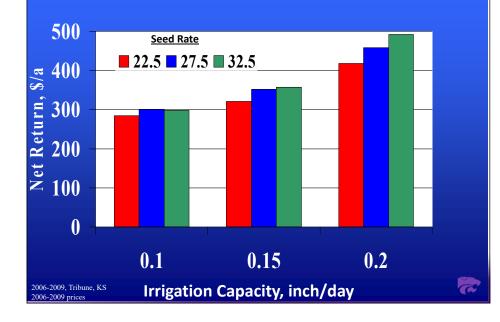

#### **Net Return without Preseason Irrigation**

#### **Net Return with Preseason Irrigation**

#### Treatments

- Preseason irrigation:
   With and without (~3 inch)
- Sprinkler irrigation capacities:
   0.10, 0.15, and 0.20 inch/day
- Seeding rates: 22.5, 27.5, and 32.5 thousand/a