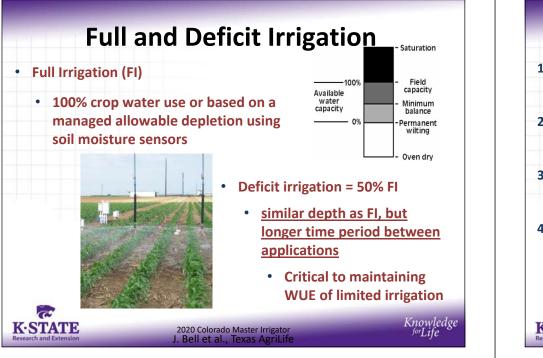

01 ( <mark>113</mark> ) | 88 ( <mark>94</mark> )   | 38 ( <mark>31</mark> ) | 1660 ( <mark>1800</mark> ) |
| 10                | 168 (172)                | 127 (111)                | 48 ( <mark>42</mark> ) | 1950 (2080)                |
| 15                | 200 (201)                | 143 ( <mark>123</mark> ) | 51 (47)                | 2500 (2160)                |

Yields in parenthesis are 2001-2008 average yields

#### **Crop Rotations with Limited Irrigation**

- Corn-corn (10")
- Corn Wheat (15"-5")
- Corn Wheat Grain sorghum (15"-5"-10")
- Corn Wheat Grain sorghum Soybean (15"-5"-10"-10")

#### **Crop Rotations with Limited Irrigation**

• Corn-corn (10")

Tribune, KS

- Corn Wheat (15"-5")
- Corn Wheat Grain sorghum (15"-5"-10")
- Corn Wheat Grain sorghum Soybean (15"-5"-10"-10")







Crop water use and grain sorghum yield for an average year<br/>(2010) and an extreme year (2011) at Bushland, TX) (Bell, 2014)TreatmentIrrigationRainfallSoil<br/>waterTotal<br/>WaterYieldWUE

|