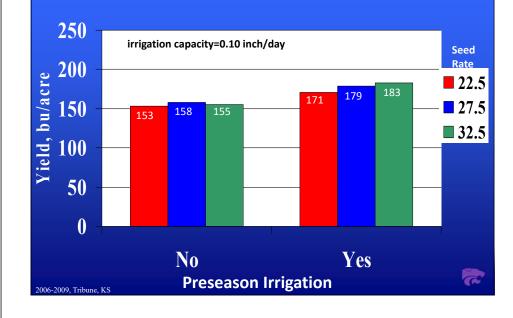

#### Treatments

- Preseason irrigation:
   With and without (~3 inch)
- Sprinkler irrigation capacities:
   0.10, 0.15, and 0.20 inch/day
- Seeding rates: 22.5, 27.5, and 32.5 thousand/a

#### **Corn Grain Yield**