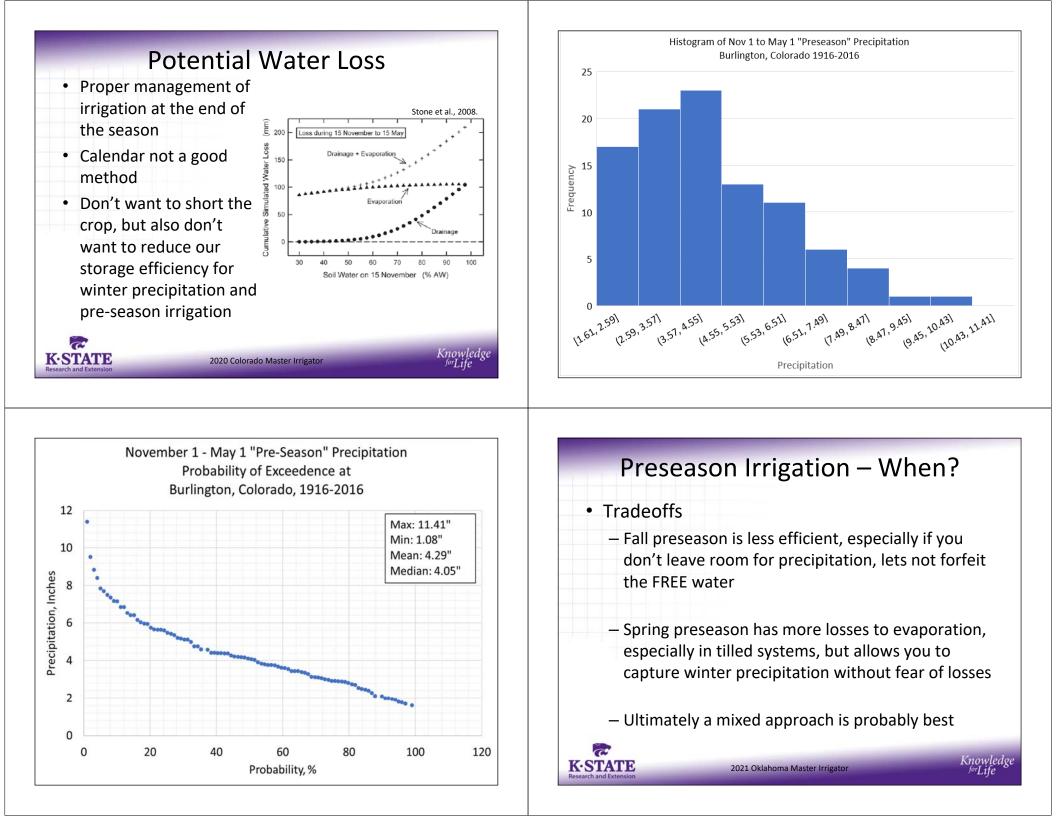

#### **Objectives**

- Quantify yield benefit from preseason irrigation with diminished well capacities.
- Determine optimum seeding rate for corn at various irrigation levels.
- Determine profitability at various irrigation levels.

#### Treatments

- Preseason irrigation:
   With and without (~3 inch)
- Sprinkler irrigation capacities:
   0.10, 0.15, and 0.20 inch/day
- Seeding rates: 22.5, 27.5, and 32.5 thousand/a