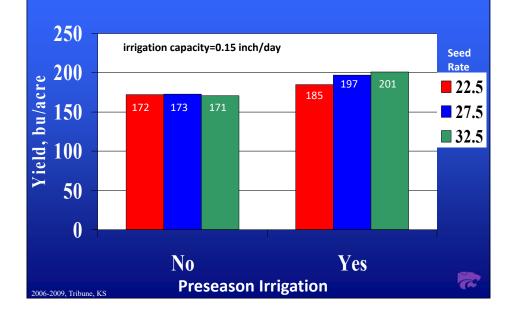

#### Treatments

- Preseason irrigation:
   With and without (~3 inch)
- Sprinkler irrigation capacities:
   0.10, 0.15, and 0.20 inch/day
- Seeding rates: 22.5, 27.5, and 32.5 thousand/a

#### **Corn Grain Yield**