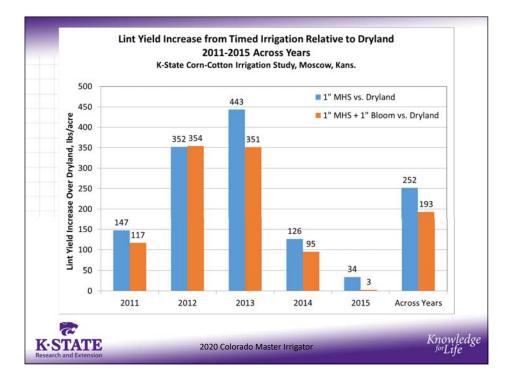

| 13.1            | 2.4 | 0.9                       | 16.4                  | 106     | 6.5     |
| and the second se |                 |     | A CONTRACTOR OF THE OWNER | And the second second | Page 1  |         |

2020 Colorado Master Irrigato

. Bell et al., Texas AgriLife

Knowledge <sup>for</sup>Life

**K**·STATE

**Sorghum Grain Production** 200 2500 E FI 180 DI 160 2000 MDI = FI 140 DI anicle 1500 120 = MDI oot Pai 100 80 60 500 40 0 2010 2011 2012 2010 2011 2012 Seeds/Panicle **Yield** 

2020 Colorado Master Irrigator

I. Bell et al., Texas AgriLife

Knowledge \_\_\_\_\_\_forLife

Research and Extension





#### Where do I see opportunities:

- Edges of the season
  - Technology can help with this
- Use of key timings in responsive crops
  - Cotton (not for NECO), Sorghum, what else?
     There has been very little research on limited irrigation of dry beans
- There is still a place for irrigation scheduling, even under limited well capacities
- Pre-season irrigation is a tool, <u>but</u> we must be smart with it



2020 Colorado Master Irrigator





Associate Professor / Northwest Area Agronomist Phone: (785) 462-6281 Email: LHaag@ksu.edu www.northwest.ksu.edu/agronomy Twitter: @LucasAHaag

www.facebook.com/NWKSagronomy