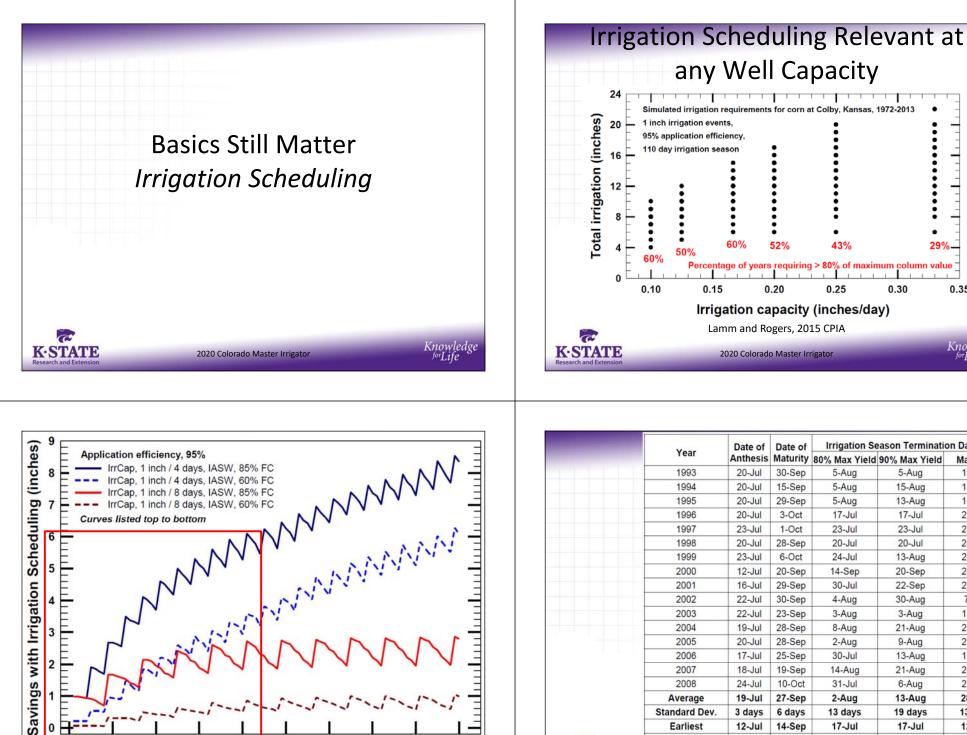

any Well Capacity

Simulated irrigation requirements for corn at Colby, Kansas, 1972-2013

52%

0.20

2020 Colorado Master Irrigator

Irrigation capacity (inches/day) Lamm and Rogers, 2015 CPIA

43%

0.25

Percentage of years requiring > 80% of maximum column value

29%-

0.35

Knowledge <sup>for</sup>Life

0.30

1 inch irrigation events,

95% application efficiency.

110 day irrigation season

50%

60%

0.10

60%

0.15

the different studies when the specified percentage of yield was exceeded.